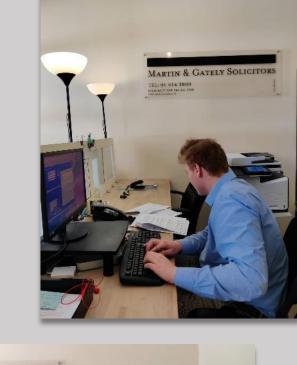

## **McHale Muldoon Solicitors**

- Solicitor company that specializes in civil litigation and property conveyancing
- Supervisors: Kieran Friel and Ciaran Quinn
- Our tasks: scanning and printing documents, delivering official documents to court, sending registered documents from the post office, writing business letters